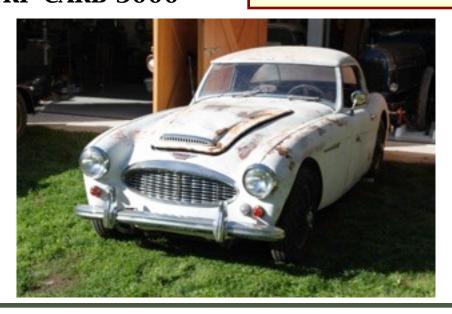

## SANDY WATT'S GERMAN SPEC TRI-CARB 3000

great collection of cars, leaving a bit of space for their very rare German Spec Tri-Carb 3000.

These cars are unique to the mark as being ahead of most countries by insisting the car be provided separate signal lamps and brake lights as a safety feature before most countries by three years.

They feature a lamp in the area on the back shroud that would normally have the reflector above the rear lamp, and a small bump on the front shroud for the signal lamp. This arrangement did not appear on normal production Healeys until late 1965 or model year 66.

I have only seen three of these early german Spec cars in all my years of restoring them. We are currently restoring the chassis and hopefully we can have some Club tech sessions to help move forward on this very special Healey.