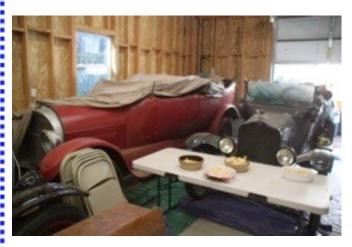

#### **President's Message:**

Hey Fellow Healeyites

Well we are now well into 2016,

A big thanks go out Sandy & Alex Watt for hosting this year's Super Bowl party and showing us around their new garage space and of coarse their

great collection of cars, leaving a bit of space for their very rare German Spec Tri-Carb 3000.

These cars are unique to the mark as being ahead of most countries by insisting the car be provided separate signal lamps and brake lights as a safety feature before most countries by three years.

They feature a lamp in the area on the back shroud that would normally have the reflector above the rear lamp, and a small bump on the front shroud for the signal lamp. This arrangement did not appear on normal production Healeys until late 1965 or model year 66.

I have only seen three of these early german Spec cars in all my years of restoring them. We are currently restoring the chassis and hopefully we can have some Club tech sessions to help move forward on this very special Healey.

## SANDY WATT'S GERMAN SPEC TRI-CARB 3000