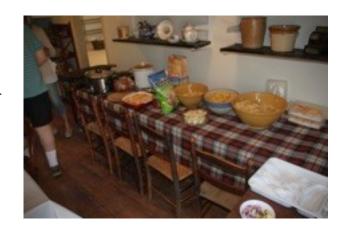

garage.
After
church
Janiece
and I
made
our
way up
to Point
Loma

followed

by Rick in his BT7 and found a place to park tucked among the bushes along the roadside.

Inside was packed with Healy folks and a table laden with all kinds of goodies. Stashed in his

unfinished garage was a couple of Sandy's projects. Those who had not been there before were treated to a tour of the original garage with cars down stairs and period clothes up stairs.

In the new garage Sandy had set up a projector to show the game on the white wall of the garage. Those who brought chairs set them up forming a makeshift theater. A trip by the table to fill a plate with goodies and a cold drink became the makings of a great afternoon watching Payton Manning humble the near perfect Panthers.