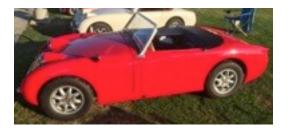

great collection of cars, leaving a bit of space for their very rare German Spec Tri-Carb 3000.

These cars are unique to the mark as being ahead of most countries by insisting the car be provided separate signal lamps and brake lights as a safety feature before most countries by three years.

They feature a lamp in the area on the back shroud that would normally have the reflector above the rear lamp, and a small bump on the front shroud for the signal lamp. This arrangement did not appear on normal production Healeys until late 1965 or model year 66.

I have only seen three of these early german Spec cars in all my years of restoring them. We are currently restoring the chassis and hopefully we can have some Club tech sessions to help move forward on this very special Healey.

## SANDY WATT'S GERMAN SPEC TRI-CARB 3000