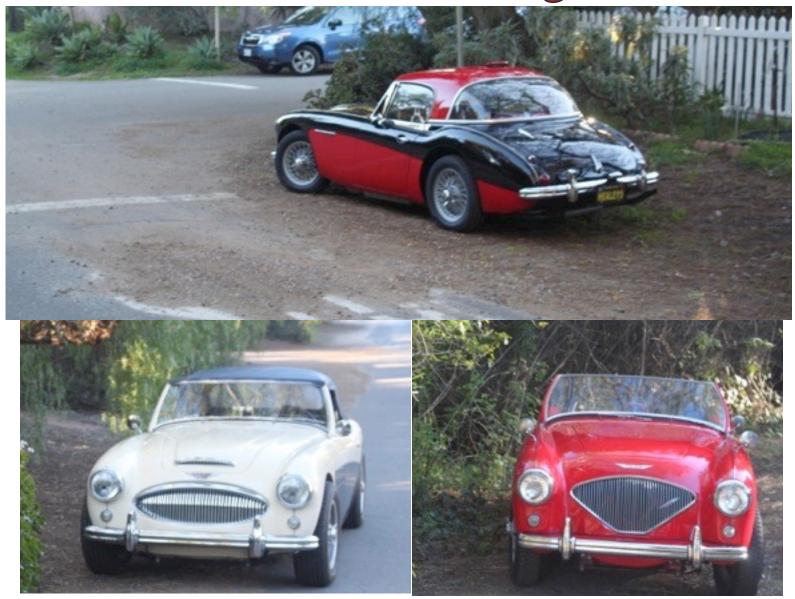

# HEALEY HEARSAY

Official Publication of the



# Club of San Diego





#### From The Editor:



It all started a long time ago when, after bumping my head on the bonnet, I decided to henge the bonnet forward

for better access to the engine bay. The conversion all went well until it came to devising a new latch. I had seen several versions and most of them did not appeal to me. The best solution was to install a latch taken from a Triumph Spitfire that actually looked like it belonged. The only problem was that it demanded a rectangular hole be cut into each side to accommodate the mechanism. Cutting into the bonnet did not appeal to me. In fact, I'm uneasy about even drilling a hole to bolt on any of the other solutions.

So, what did I do? Nothing! I decided to try just letting the bonnet rest in place without any "tie down." I was advised that this was